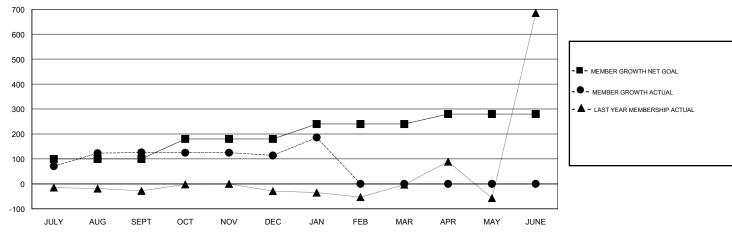

## GOALS AND ACTUAL MEMBERS CUMULATIVE

| DROPPED CLUBS: 0  DROPPED MEMBERS |    | 31 CLUBS OF 66 ADDED 1 OR MORE<br>NEW MEMBERS | GENDER DISTRIBUTION           MALE         2,221 (66.88%)           FEMALE         1,100 (33.12%)           Women Percentage Fiscal Year Goal: 20% |       |
|-----------------------------------|----|-----------------------------------------------|----------------------------------------------------------------------------------------------------------------------------------------------------|-------|
| DECEASED                          | 3  | CLICK HERE FOR CUMULATIVE                     | TOTAL FAMILY UNIT MEMBERS                                                                                                                          | 1,951 |
| CLUB CANCELLED 0 OTHER 65         |    | MEMBERSHIP DATA                               | FAMILY MEMBERS PAYING HALF                                                                                                                         | 1,349 |
| TOTAL                             | 68 |                                               |                                                                                                                                                    |       |

# GMT: N S SANKAR LOCATION INDIA GMT CA

| Clubs         |               |           |               | Members               |                           |                         |                                              |
|---------------|---------------|-----------|---------------|-----------------------|---------------------------|-------------------------|----------------------------------------------|
|               | RESULTS FOR   | 2018-2019 |               | RESULTS FOR 2018-2019 |                           |                         |                                              |
| QUARTER       | NEW CLUB GOAL | NEW CLUBS | DROPPED CLUBS | QUARTER               | MEMBER GROWTH NET<br>GOAL | MEMBER GROWTH<br>ACTUAL | DROPPED MEMBERS ACTUAL (including transfers) |
| JULY/AUG/SEPT | 1             | 5         | 0             | JULY/AUG/SEPT         | 100                       | 163                     | 29                                           |
| OCT/NOV/DEC   | 1             | 0         | 0             | OCT/NOV/DEC           | 80                        | 26                      | 25                                           |
| JAN/FEB/MAR   | 1             | 3         | 0             | JAN/FEB/MAR           | 60                        | 122                     | 14                                           |
| APR/MAY/JUNE  | 1             | 0         | 0             | APR/MAY/JUNE          | 40                        | 0                       | 0                                            |