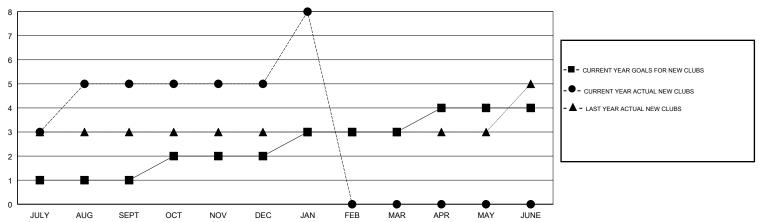

### GOALS AND ACTUAL NEW CLUBS CUMULATIVE

# GMT: N S SANKAR LOCATION INDIA GMT CA

| Clubs         |               |           |               | Members               |                           |                         |                                              |
|---------------|---------------|-----------|---------------|-----------------------|---------------------------|-------------------------|----------------------------------------------|
|               | RESULTS FOR   | 2018-2019 |               | RESULTS FOR 2018-2019 |                           |                         |                                              |
| QUARTER       | NEW CLUB GOAL | NEW CLUBS | DROPPED CLUBS | QUARTER               | MEMBER GROWTH NET<br>GOAL | MEMBER GROWTH<br>ACTUAL | DROPPED MEMBERS ACTUAL (including transfers) |
| JULY/AUG/SEPT | 1             | 5         | 0             | JULY/AUG/SEPT         | 100                       | 163                     | 29                                           |
| OCT/NOV/DEC   | 1             | 0         | 0             | OCT/NOV/DEC           | 80                        | 26                      | 25                                           |
| JAN/FEB/MAR   | 1             | 3         | 0             | JAN/FEB/MAR           | 60                        | 122                     | 14                                           |
| APR/MAY/JUNE  | 1             | 0         | 0             | APR/MAY/JUNE          | 40                        | 0                       | 0                                            |